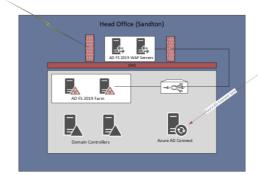

office Active Directory, a **new domain was required to consolidate** all other regional domains into a single forest. Because each country also had their own Exchange instances, PPC decided to migrate all mailboxes into a consolidated **M365 environment**.

PPC engaged with First Digital's **Platform Advisory Services** team to undertake the consolidation of and migration to Exchange Online.